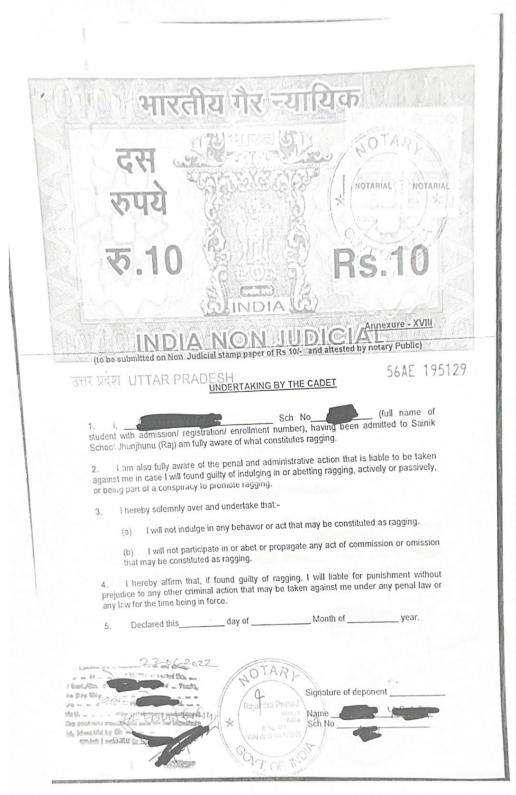

भारतीय गेर न्यायिक

एक सौ रुपये

ফ. 100

Rs. 100

प्रत्यपेव जपने

INDIA NON JUDICIAL

| महाराष्ट्र MAHARASHTRA                                                        | € 2021 €                                 | ZE 225723                                         |
|-------------------------------------------------------------------------------|------------------------------------------|---------------------------------------------------|
| बाशी दहसील दिशी अ.प्र. न.                                                     | 24317017                                 | प्रकृतिकार कार्यालय, कार्यालय, कार्यालय, कार्यालय |
| यांनी स                                                                       | d Thur Bailes                            | 9 MAR 2022                                        |
| मारितानेदलन हा स. <u>१००</u> /- पा<br>भरतीत स. <u>१००</u> /- जले प्रकृतहर्टें | स्टॅम्प स्वाप्प (हि) न्याक्रिकार है (प्र | N. V.                                             |
| चित्री/- जाव :- जान्याम जान्य सम्बद्धी में ते. २५०३०० सरकाना क्र. क्षा १९८८   | 2118 (1 Huy 1880) MI K                   | (118)                                             |
| मुद्रोक रिक्षीये विकाण – याशी तरसील कार्यालयाज्यक ।                           | Godewing.                                | Annexure – XVI                                    |

#### UNDERTAKING FROM PARENTS

(to be submitted on Non Judicial stamp paper of Rs 10/- and attested by notary Public)

withdraw my child School N Name from this school, if he Cont...

Votary Colonda Sal Baren Page N

does not adjust to the School routine or runs away from School. Being Millary bases irrelated by F. Games and evening stage activities, classes are to be attended by ear child, in case my sen/ward is not suited to the busy routine of this School or tries to be trom School without permassion, I will immediately withdraw my child from the School without blaming School authorities and School reputation.